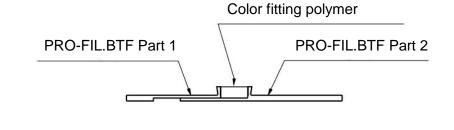

**Cross-section:** 

| Application:                              | for expansion joints in ceramic, textile and elastic floor coverings |
|-------------------------------------------|----------------------------------------------------------------------|
| Expansion capability:                     | approx. 1.5 mm in each direction                                     |
| Shore-A hardness:<br>(scope of expansion) | approx. 35 - 50° (depending on the colour)                           |