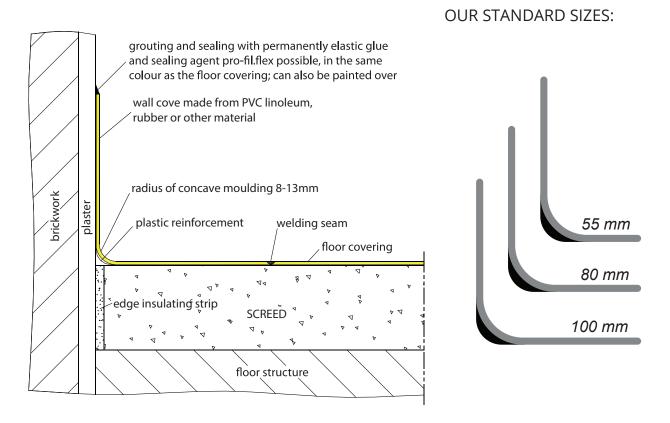

## ...AFTER ALL, HYGIENE STARTS ON THE FLOOR!

| material             | linoleum, PVC, rubber                                   |
|----------------------|---------------------------------------------------------|
| material thickness   | 2,0 - 4,0 mm (depending on material)                    |
| cove size (standard) | 100 x 100 mm   100 x 80 mm   100 x 55 mm                |
| length               | 2400 mm                                                 |
| packaging            | 15 pieces per package (depending on material thickness) |
| radius               | appr. 10 - 15 mm (depending on material)                |