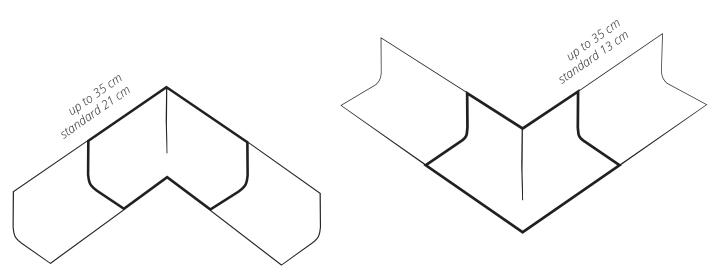

## PRO-FIL PRE-FAB CORNER

...AFTER ALL, HYGIENE STARTS ON THE FLOOR!

| material                 | linoleum, PVC, rubber                                   |
|--------------------------|---------------------------------------------------------|
| material thickness       | 2,0 - 4,0 mm (depending on material)                    |
| standard legs            | outer corner: 130 x 130 mm   inner corner: 210 x 210 mm |
| cove size (wall / floor) | max. 150 mm wall, max. 200 mm floor                     |