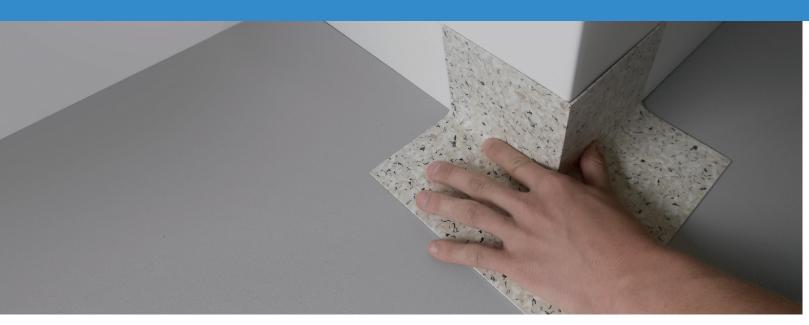

## PRO-FIL PRE-FAB CORNER

...AFTER ALL, HYGIENE STARTS ON THE FLOOR!

| material                 | linoleum, PVC, rubber                                   |
|--------------------------|---------------------------------------------------------|
| material thickness       | 2,0 - 4,0 mm (depending on material)                    |
| standard legs            | outer corner: 130 x 130 mm   inner corner: 210 x 210 mm |
| cove size (wall / floor) | max. 150 mm wall, max. 200 mm floor                     |