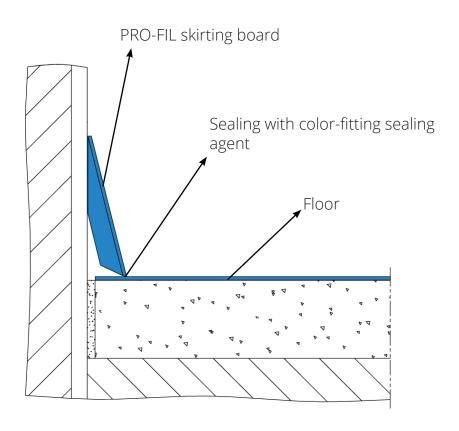

## PRO-FIL SKIRTING BOARD

...after all, hygiene starts on the floor!

| Height*    | 6 cm         | 8 cm         | 10 cm        |
|------------|--------------|--------------|--------------|
| Width      | appr. 1.8 cm | appr. 1.8 cm | appr. 1.8 cm |
| Length*    | 2200 mm      | 2200 mm      | 2200 mm      |
| Core       | MDF          | MDF          | MDF          |
| Packaging* | 15           | 11           | 9            |